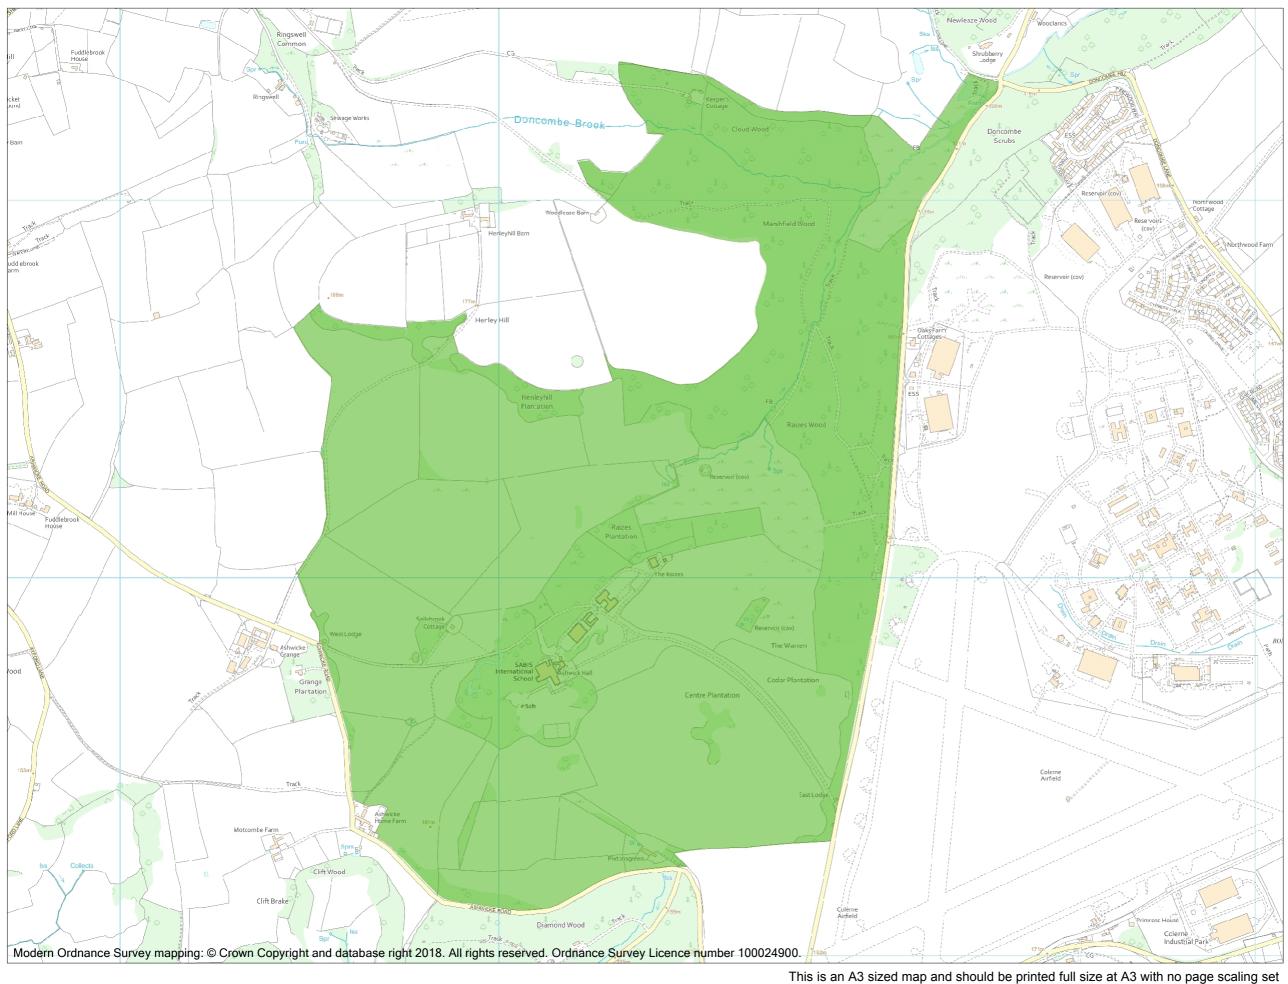

## Grade:

County:

Ш

District: South Gloucestershire, Wiltshire

Parish: Marshfield, North Wraxall, Colerne

Each official record of a registered garden or other land contains a map. The map here has been translated from the official map and that process may have introduced inaccuracies. Copies of maps that form part of the official record can be obtained from Historic England.

This map was delivered electronically and when printed may not be to scale and may be subject to distortions. The map and grid references are for identification purposes only and must be read in conjunction with other information in the record.

List Entry NGR: ST 79389 71886 1:10000 Map Scale: Print Date: 3 July 2024

Historic England

HistoricEngland.org.uk